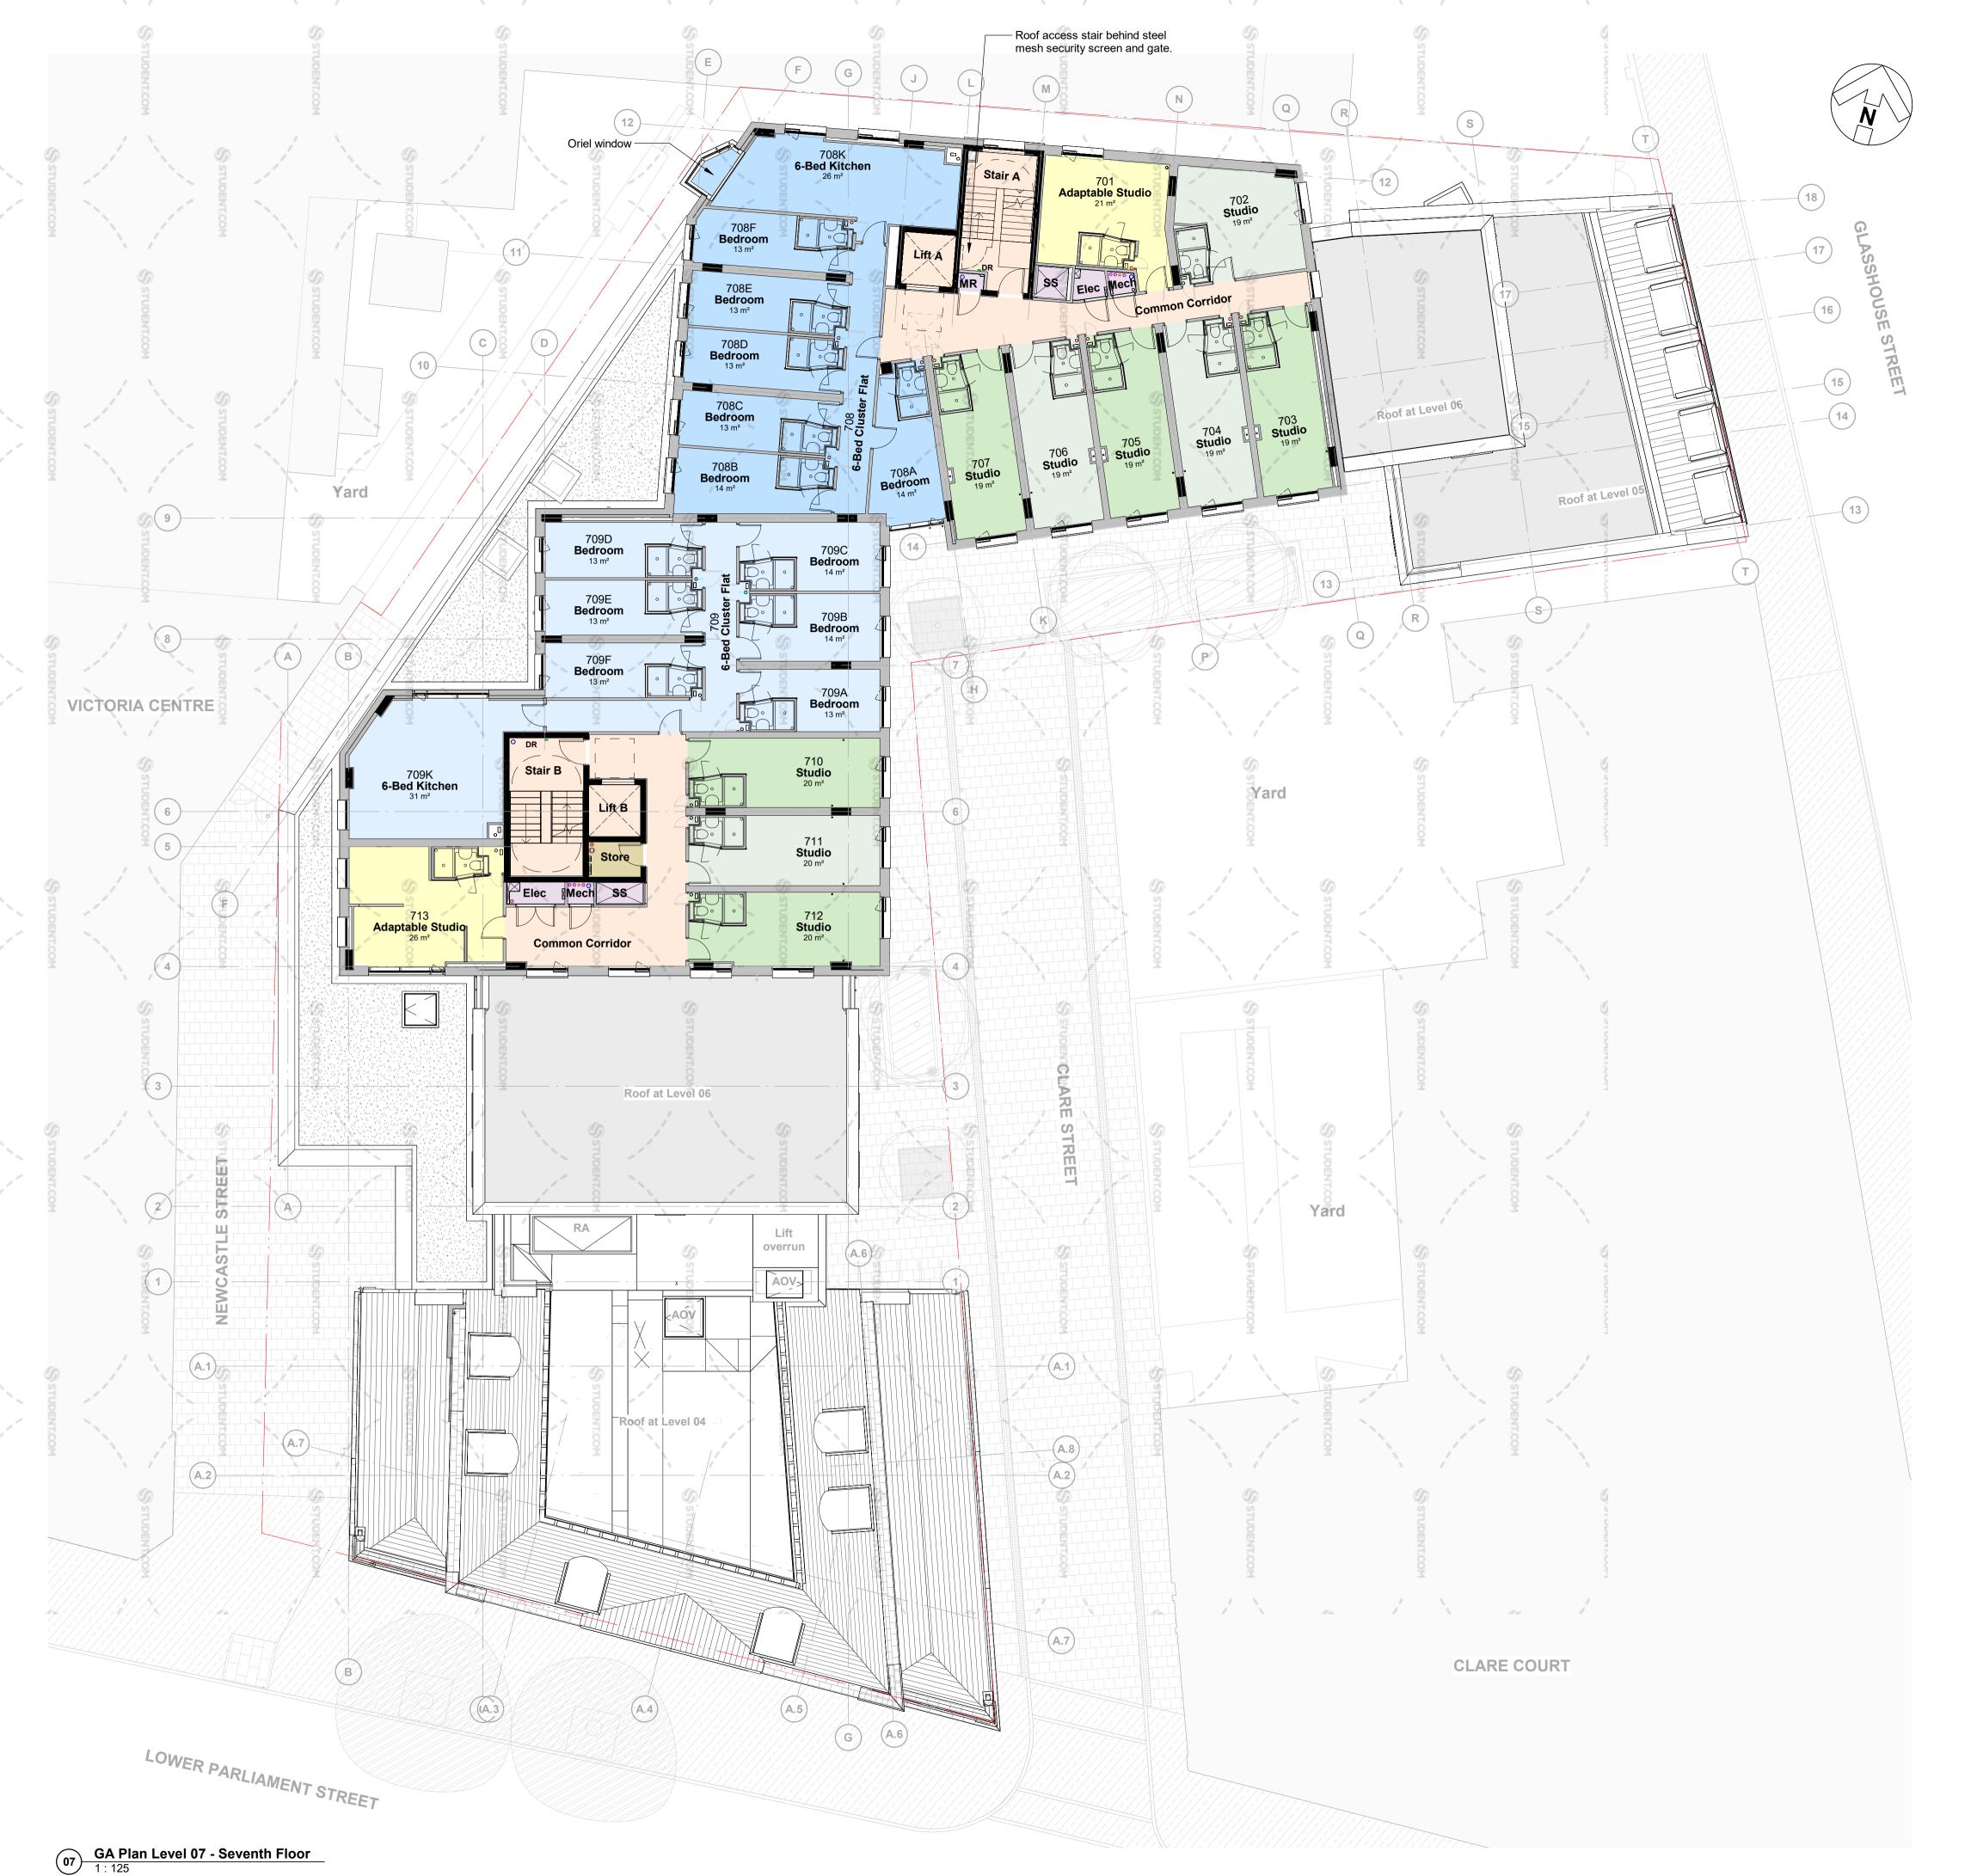

### ACCOMMODATION LEGEND

Accommodation - Cluster Flat

Accommodation - Standard Studio

Accommodation - Accessible / Adaptable Studio

Circulation / Common Corridor

Amenity Space / Common Room

Plant / Service Riser

Cleaner's Cupboard / Store

### ABBREVIATIONS

DR Dry Riser

RA Roof Access **SS** Mechanical Smoke Shaft **FA** Fresh Air Supply Duct to stair core

## GA PLAN LEVEL 07 SEVENTH FLOOR

| Hadfield                    | Cawkwell Davidson                           |                      |
|-----------------------------|---------------------------------------------|----------------------|
| Broomgrove Lodge, 13        | Broomgrove Rd, Sheffield, S10 2LZ T 0114 26 | 6 8181 www.hcd.co.uk |
| HCD PROJECT NO.<br>2021-166 | 1 : 125 @ A1                                | <b>C04</b>           |
| PROJECT 21166               | ORIGINATORFUNCTIONSPACEFORMHCDA007DR        | DISCIPLINE + NUMBER  |